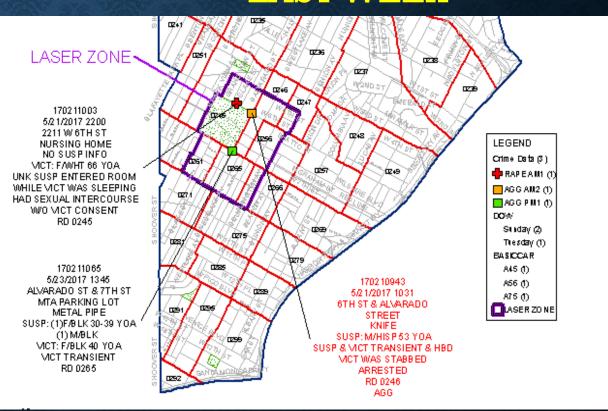

# LAST WEEK

## LASER RESULTS

| ONE WI<br>05-28-17 | EK AGO<br>06-03-17 | vs TWO WEEKS AGO<br>05-21-17 - 05-27-17 |  |
|--------------------|--------------------|-----------------------------------------|--|
| Crime:             |                    |                                         |  |
| HOM                | 0                  | 0                                       |  |
| RAPE               | 2                  | 2                                       |  |
| ROBB               | 0                  | 3                                       |  |
| AGG                | 3                  | 4                                       |  |