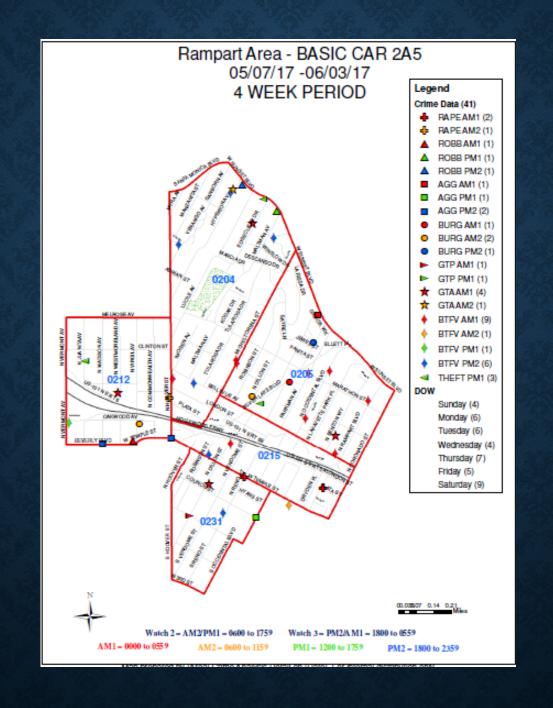

#### Rampart Area - BASIC CAR 2A1 05/07/17 - 06/03/17 4 WEEK PERIOD Legend Crime Data (37) ▲ ROBB AM1 (2) A ROBB AM2 (1) ▲ ROBB PM1 (1) AGG AM1 (1) AGG PM1 (1) AGG PM2 (2) BURG AM1 (1) WILLOW BROOK BURG PM1 (1) BURG PM2 (1) mawaca ★ GTAAM1 (4) ★ GTA PM1 (1) LILY CRES ★ GTA PM2 (2) BTFV AM1 (5) BTFV AM2 (1) BTFV PM1 (1) BTFV PM2 (1) ■ THEFT AM2 (1) THEFT PM1 (7) THEFT PM2 (3) DOW Sunday (7) Monday (4) Tuesday (6) Wednesday (5) Thursday (6) Friday (3) Saturday (6) GARWOOD