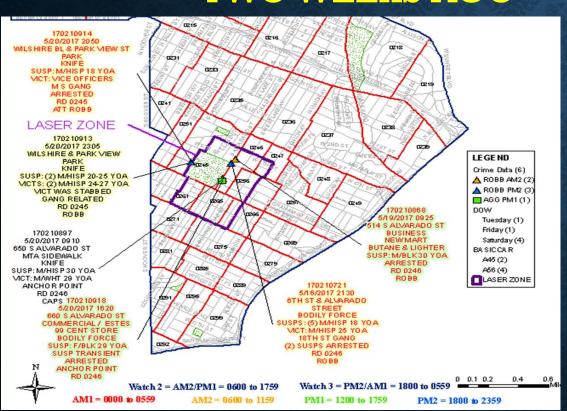

# RAMPART LASER ZONE AREA CRIME INFORMATION





# THIS WEEK SO FAR



# LAST WEEK



# RAMPART AREA VIOLENT CRIME IN LASER ZONE RD'S

## TWO WEEKS AGO

## LAST WEEK





## LASER RESULTS

| ONE WI<br>05-28-17 | EK AGO<br>06-03-17 | vs TWO WEEKS AGO<br>05-21-17 - 05-27-17 |  |
|--------------------|--------------------|-----------------------------------------|--|
| Crime:             |                    |                                         |  |
| HOM                | 0                  | 0                                       |  |
| RAPE               | 2                  | 2                                       |  |
| ROBB               | 0                  | 3                                       |  |
| AGG                | 3                  | 4                                       |  |



# **ANCHOR POINTS**



Rampart Division Anchor Points
Based on All CFS (01/01/15 - 09/30/16)
500ft by 500ft Grids
Grid 1 CFS = 979
Grid 2 CFS = 1330
Gri