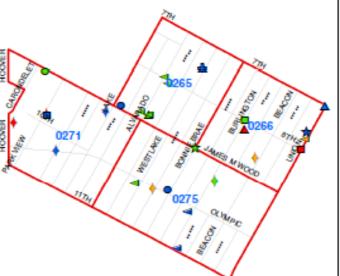

### Multiple Calls / Problem Locations Inside The

Rampart Laser Zone

05/07/17 - 06/03/17

| + |                                                             |                            |
|---|-------------------------------------------------------------|----------------------------|
|   | LOCATION                                                    | TOTAL CALLS<br>FOR SERVICE |
|   | 1. 7 <sup>th</sup> & Alvarado<br>RD 0265                    | 36                         |
|   | 2. 725 S Westlake Av <mark>(Anchor Point)</mark><br>RD 0265 | 26                         |
|   | 3. Wilshire & Alvarado<br>RD 0246                           | 21                         |
|   | 4. 8 <sup>th</sup> & Alvarado<br>RD 0265                    | 17                         |
|   | 5. 2230 W 6 <sup>th</sup> St<br>RD 0245                     | 11                         |
|   | 6. 6 <sup>th</sup> & Alvarado<br>RD 0246                    | 10                         |