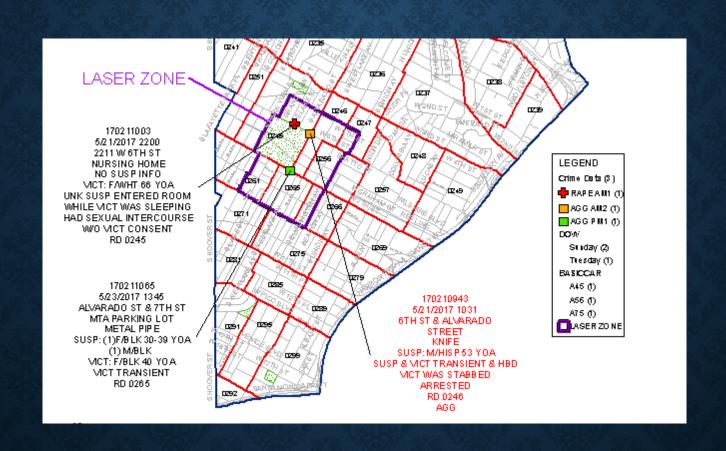

# RAMPART LASER ZONE AREA CRIME INFORMATION





# THIS WEEK SO FAR



# LAST WEEK



# RAMPART AREA VIOLENT CRIME IN LASER ZONE RD'S

## TWO WEEKS AGO

## LAST WEEK





## LASER RESULTS

| ONE WI<br>05-28-17 | EK AGO<br>06-03-17 | vs TWO WEEKS AGO<br>05-21-17 - 05-27-17 |  |
|--------------------|--------------------|-----------------------------------------|--|
| Crime:             |                    |                                         |  |
| HOM                | 0                  | 0                                       |  |
| RAPE               | 2                  | 2                                       |  |
| ROBB               | 0                  | 3                                       |  |
| AGG                | 3                  | 4                                       |  |



# **ANCHOR POINTS**



Rampart Division Anchor Points
Based on All CF