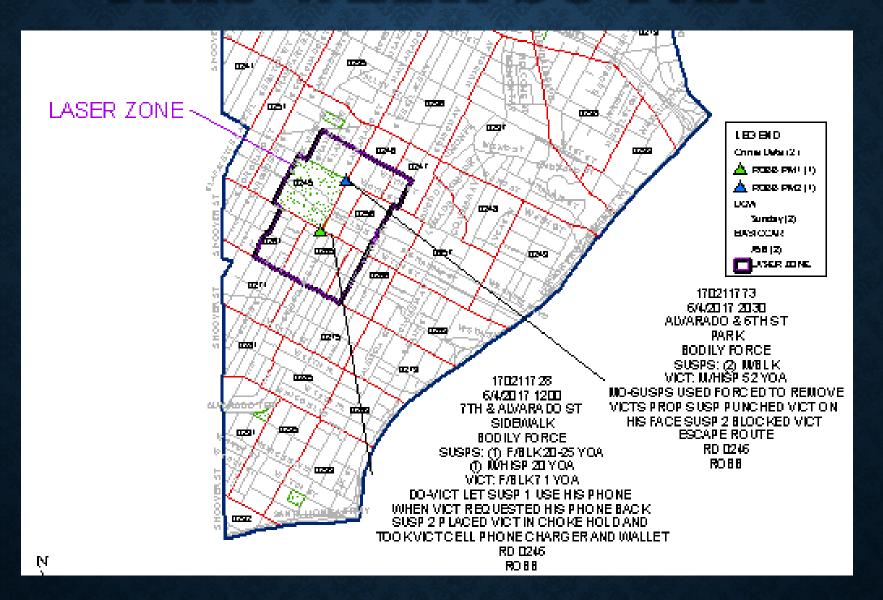

# RAMPART LASER ZONE AREA CRIME INFORMATION





# THIS WEEK SO FAR



# LAST WEEK



# RAMPART AREA VIOLENT CRIME IN LASER ZONE RD'S

## TWO WEEKS AGO

## LAST WEEK





## LASER RESULTS

| ONE WI<br>05-28-17 | EK AGO<br>06-03-17 | vs TWO WEEKS AGO<br>05-21-17 - 05-27-17 |  |
|--------------------|--------------------|-----------------------------------------|--|
| Crime:             |                    |                                         |  |
| HOM                | 0                  | 0                                       |  |
| RAPE               | 2                  | 2                                       |  |
| ROBB               | 0                  | 3                                       |  |
| AGG                | 3                  | 4                                       |  |



# **ANCHOR POINTS**



Rampart Division Anchor Points