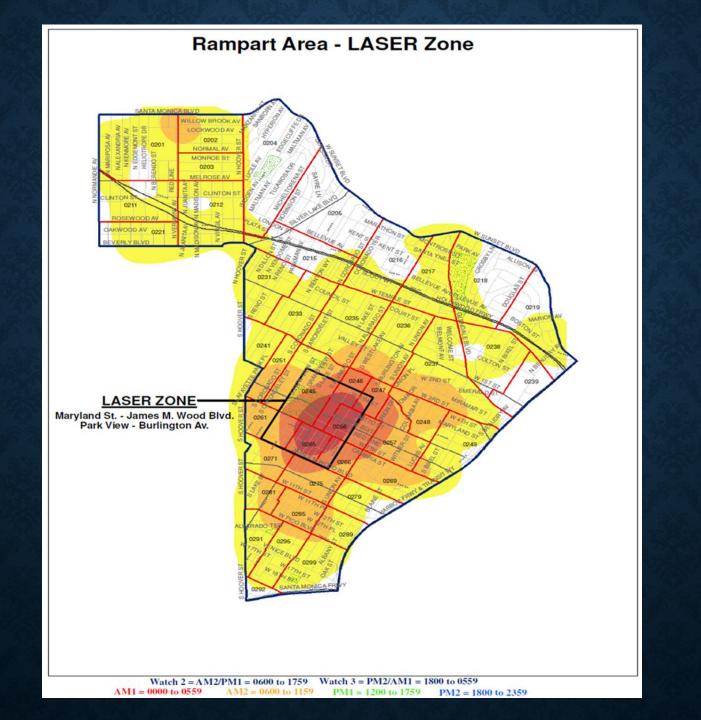

# RAMPART LASER ZONE AREA CRIME INFORMATION

# RAMPART AREA VIOLENT CRIME IN LASER ZONE RD'S