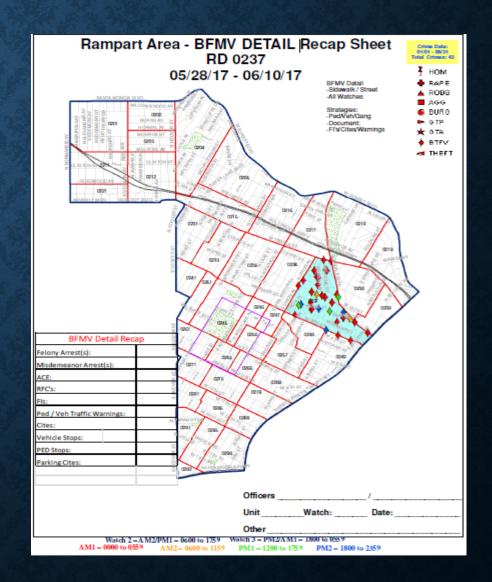

NED -PLAIN CLOTHES PCU- CHASE | 7<br>NED – PLAIN<br>CLOTHES<br>PCU - CHASE | 8 NED - PLAIN CLOTHES VICE            | 9<br>VICE - 2200-0200<br>NED - PLAIN<br>CLOTHES<br>SLO -CHASE | 10<br>VICE -2200-0200<br>SLO          |
| 11                                    | 12     | 13                              | 14                                         | NED - PLAIN<br>CLOTHES<br>PCU - CHASE | NED - PLAIN<br>CLOTHES<br>SLO - CHASE                         | NED - PLAIN<br>CLOTHES<br>SLO - CHASE |
| NED - PLAIN<br>CLOTHES<br>SLO - CHASE | 19     | 20                              | 21                                         | VICE 22                               | VICE 23                                                       | VICE 24                               |

# BFMV DETAIL RECAP SHEETS





#### Rampart Area - BASIC CAR 2A1 05/07/17 - 06/03/17 4 WEEK PERIOD Legend Crime Data (37) ▲ ROBB AM1 (2) A ROBB AM2 (1) ▲ ROBB PM1 (1) AGG AM1 (1) AGG PM1 (1) AGG PM2 (2) BURG AM1 (1) WILLOW BROOK BURG PM1 (1) BURG PM2 (1) mawaca ★ GTAAM1 (4) ★ GTA PM1 (1) LILY CRES ★ GTA PM2 (2) BTFV AM1 (5) BTFV AM2 (1) BTFV PM1 (1) BTFV PM2 (1) ■ THEFT AM2 (1) THEFT PM1 (7) THEFT PM2 (3) DOW Sunday (7) Monday (4) Tuesday (6) Wednesday (5) Thursday (6) Friday (3) Saturday (6) GARWOOD



MONROF





## Rampart Area - BASIC CAR 2A17

05/07/17 - 06/03/17 4 WEEK PERIOD



#### Legend

#### Crime Data (41)

- ▲ ROBB AM1 (1)
- ▲ ROBB AM2 (3)
- ▲ ROBB PM1 (2)
- AGG AM1 (1)
- AGG AM2 (3)
- AGG PM1 (2)
- AGG PM2 (2)
- BURGAM1 (1)
- BURG PM1 (1)
- ► GTP AM1 (1)
- GTP PM2 (1)
- ★ GTA AM1 (1)
- ★ GTA AM2 (2)
- ★