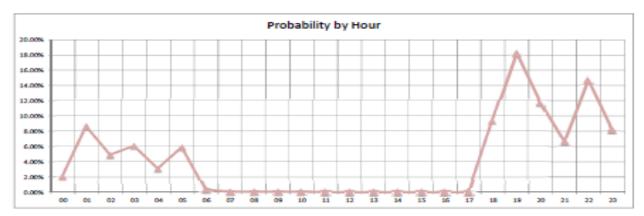

# PEAK HOURS NIGHT WATCH

| Hour        |      |      |      |      |      |      |      |      |      |      |      |      |      |      |       |      |      |      |      |       |       |      |       |      |
|-------------|------|------|------|------|------|------|------|------|------|------|------|------|------|------|-------|------|------|------|------|-------|-------|------|-------|------|
| Probability | 2.1% | 8.6% | 4.9% | 6.2% | 8.1% | 5.9% | 0.3% | 0.1% | 0.2% | 0.1% | 0.1% | 0.0% | 0.0% | 0.0% | 0.096 | 0.0% | 0.0% | 0.0% | 9.7% | 18.2% | 11.7% | 6.6% | 14.7% | 8.2% |
|             | AM1  |      |      |      |      |      |      | Al   | VI2  |      |      |      |      | PW   | /I    |      |      |      |      | Pf    | 42    |      |       |      |