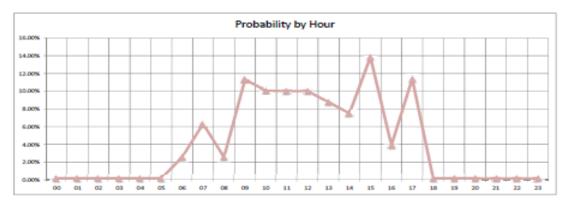

# PEAK HOURS DAY WATCH

Rampart Area - Laser Zone
YTD 06/06/17 Violent Crime excluding DV (MO 2000) AM1 PM2 DAY WATCH HOURS
Top RDs 0245 and 0246

| Hour        | 00   | 01   | 02   | 03   | 04   | 05   | 06   | 07   | 08   | 09    | 10    | 11    | 12    | 13   | 14   | 15    | 16   | 17    | 18   | 19   | 20   | 21   | 22   | 23   |
|-------------|------|------|------|------|------|------|------|------|------|-------|-------|-------|-------|------|------|-------|------|-------|------|------|------|------|------|------|
| Probability | 0.1% | 0.1% | 0.1% | 0.1% | 0.1% | 0.1% | 2.6% | 6.3% | 2.6% | 11.3% | 10.2% | 10.0% | 50.0% | 8.8% | 7.5% | 13.8% | 3.9% | 11.4% | 0.1% | 0.1% | 0.1% | 0.1% | 0.1% | 0.1% |
|             | AM1  |      |      |      |      |      |      | At   | M2   |       |       |       |       | PN   | 41   |       |      |       |      | PR   | 42   |      |      |      |