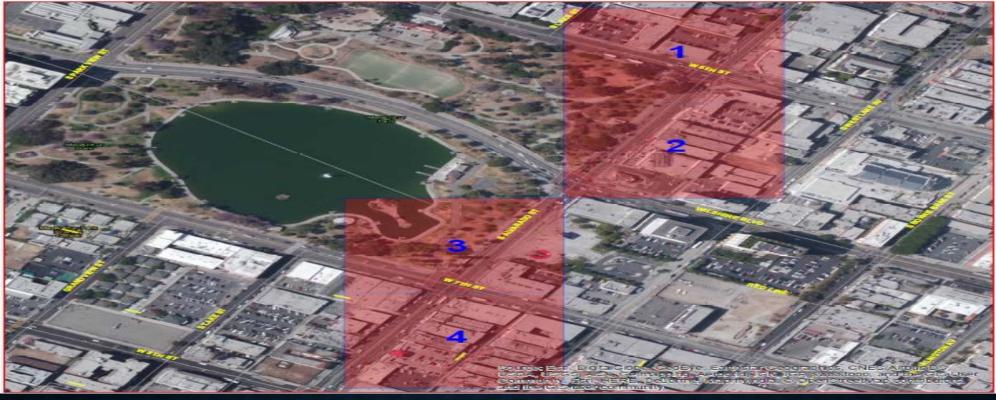

# **ANCHOR POINTS**

Rampart Division Anchor Points
Based on All CFS (01/01/15 - 09/30/16)
500ft by 500ft Grids
Grid 1 CFS = 979
Grid 2 CFS = 1330
Grid 3 CFS = 1134
Grid 4 CFS = 994