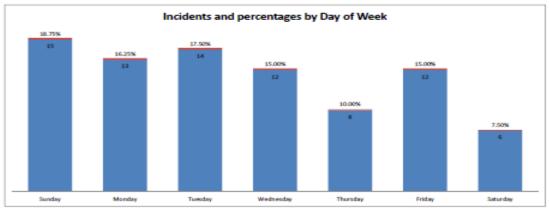

Y WATCH HOURS
Top RDs 0245 and 0246



| Hour        | 00   | 01   | 02   | 03   | 04   | 05   | 06   | 07   | 08   | 09    | 10    | 11    | 12    | 13   | 14   | 15    | 16   | 17    | 18   | 19   | 20   | 21   | 22   | 23   |
|-------------|------|------|------|------|------|------|------|------|------|-------|-------|-------|-------|------|------|-------|------|-------|------|------|------|------|------|------|
| Probability | 0.1% | 0.1% | 0.1% | 0.1% | 0.1% | 0.1% | 2.6% | 6.3% | 2.6% | 11.3% | 10.2% | 10.0% | 50.0% | 8.8% | 7.5% | 13.8% | 3.9% | 11.4% | 0.1% | 0.1% | 0.1% | 0.1% | 0.1% | 0.1% |
|             | AM1  |      |      |      |      |      |      | At   | M2   |       |       |       |       | PN   | 41   |       |      |       |      | PR   | 42   |      |      |      |



| Limit is 9998 IDs | T  |                                                                                          |
|-------------------|----|------------------------------------------------------------------------------------------|
| MaxID             | 80 | (number of incidents returned from CAMS query)                                           |
| Counted           | 80 | (number of incidents counted in this report)                                             |
| 24+ or BO         | 0  | (number of incidents that were excluded from the query; Bad data or over 24 hour period) |

# PEAK HOURS NIGHT WATCH





| Hour        |      |      |      |      |      |      |      |      |      |      |      |      |      |      |       |      |      |      |      |       |       |      |