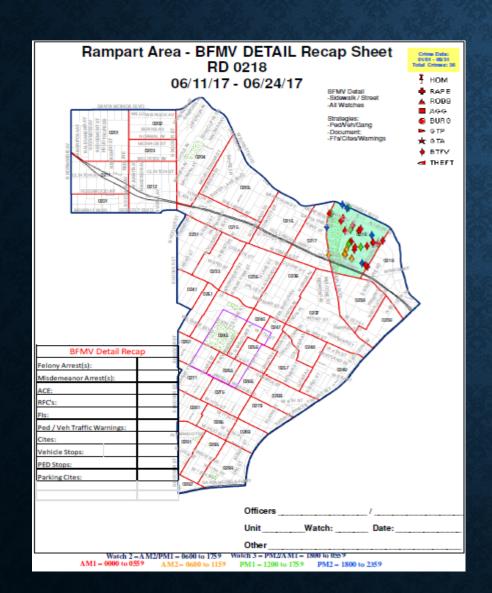

6 NED -PLAIN CLOTHES PCU- CHASE | 7<br>NED – PLAIN<br>CLOTHES<br>PCU - CHASE | 8 NED - PLAIN CLOTHES VICE            | 9<br>VICE - 2200-0200<br>NED - PLAIN<br>CLOTHES<br>SLO -CHASE | 10<br>VICE -2200-0200<br>SLO          |
| 11                                    | 12     | 13                              | 14                                         | NED - PLAIN<br>CLOTHES<br>PCU - CHASE | NED - PLAIN<br>CLOTHES<br>SLO - CHASE                         | NED - PLAIN<br>CLOTHES<br>SLO - CHASE |
| NED - PLAIN<br>CLOTHES<br>SLO - CHASE | 19     | 20                              | 21                                         | VICE 22                               | VICE 23                                                       | VICE 24                               |

# BFMV DETAIL RECAP SHEETS





#### Rampart Area - BASIC CAR 2A1 05/07/17 - 06/03/17 4 WEEK PERIOD Legend Crime Data (37) ▲ ROBB AM1 (2) A ROBB AM2 (1) ▲ ROBB PM1 (1) AGG AM1 (1) AGG PM1 (1) AGG PM2 (2) BURG AM1 (1) WILLOW BROOK BURG PM1 (1) BURG PM2 (1) mawaca ★ GTAAM1 (4) ★ GTA PM1 (1) LILY CRES ★ GTA PM2 (2) BTFV AM1 (5) BTFV AM2 (1) BTFV PM1 (1) BTFV PM2 (1) ■ THEFT AM2 (1) THEFT PM1 (7) THEFT PM2 (3) DOW Sunday (7) Monday (4) Tuesday (6) Wednesday (5) Thursday (6) Friday (3) Saturday (6) GARWOOD



MONROF





## Rampart Area - BASIC CAR 2A17

05/07/17 - 06/03/17 4 WEEK PERIOD



#### Legend

#### Crime Data (41)

- ▲ ROBB AM1 (1)
- ▲ ROBB AM2 (3)
- ▲ ROBB PM1 (2)
- AGG AM1 (1)
- AGG AM2 (3)
- AGG PM1 (2)
- AGG PM2 (2)
- BURGAM1 (1)
- BURG PM1 (1)
- ► GTP AM1 (1)
- GTP PM2 (1)
- ★ GTA AM1 (1)
- ★ GTA AM2 (2)
-