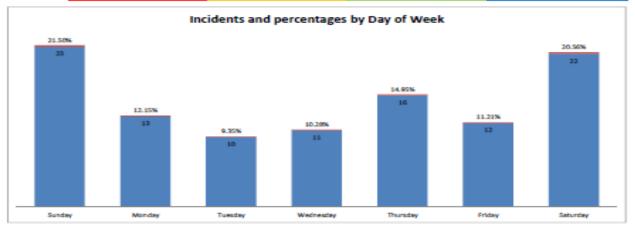

hour period) |

# PEAK HOURS NIGHT WATCH





| Hour        |      |      |      |      |      |      |      |      |      |      |      |      |      |      |       |      |      |      |      |       |       |      |       |      |
|-------------|------|------|------|------|------|------|------|------|------|------|------|------|------|------|-------|------|------|------|------|-------|-------|------|-------|------|
| Probability | 2.1% | 8.6% | 4.9% | 6.2% | 8.1% | 5.9% | 0.3% | 0.1% | 0.2% | 0.1% | 0.1% | 0.0% | 0.0% | 0.0% | 0.096 | 0.0% | 0.0% | 0.0% | 9.7% | 18.2% | 11.7% | 6.6% | 14.7% | 8.2% |
|             | AM1  |      |      |      |      |      |      | Al   | VI2  |      |      |      |      | PW   | /I    |      |      |      |      | Pf    | 42    |      |       |      |



| Limit is 9998 IDs |     |                                                                                          |
|-------------------|-----|------------------------------------------------------------------------------------------|
| MaxiD             | 107 | (number of incidents returned from CAMS query)                                           |
| Counted           | 107 | (number of incidents counted in this report)                                             |
| 24+ or 80         | 0   | (number of incidents that were excluded from the query; Bad data or over 24 hour period) |



### Multiple Calls / Problem Locations Inside The

Rampart Laser Zone

05/07/17 - 06/03/17

| + |                                                             |                            |
|---|------