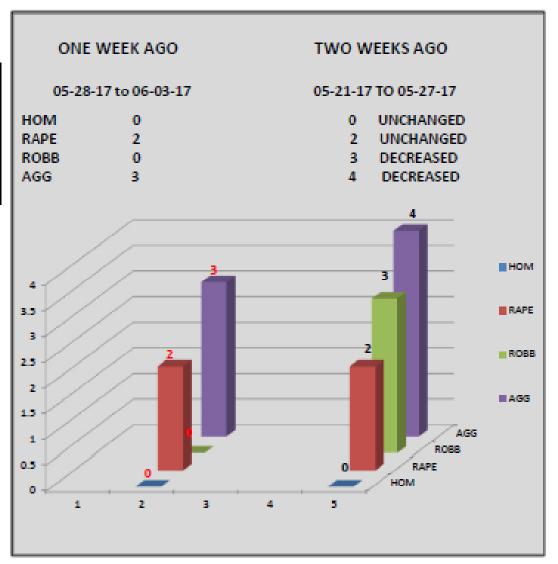

## TWO WEEKS AGO

## LAST WEEK

## LASER RESULTS

| ONE WI<br>05-28-17 | EK AGO<br>06-03-17 | vs TWO WEEKS AGO<br>05-21-17 - 05-27-17 |  |
|--------------------|--------------------|-----------------------------------------|--|
| Crime:             |                    |                                         |  |
| HOM                | 0                  | 0                                       |  |
| RAPE               | 2                  | 2                                       |  |
| ROBB               | 0                  | 3                                       |  |
| AGG                | 3                  | 4                                       |  |