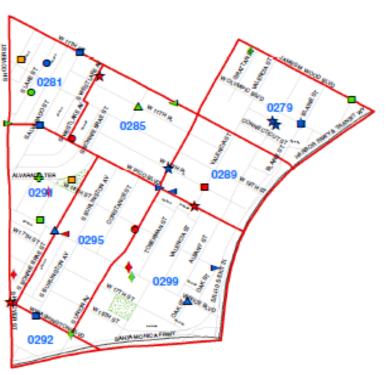

### Multiple Calls / Problem Locations Inside The

Rampart Laser Zone

05/07/17 - 06/03/17

| + |                                                             |                            |
|---|-------------------------------------------------------------|----------------------------|
|   | LOCATION                                                    | TOTAL CALLS<br>FOR SERVICE |
|   | 1. 7 <sup>th</sup> & Alvarado<br>RD 0265                    | 36                         |
|   | 2. 725 S Westlake Av <mark>(Anchor Point)</mark><br>RD 0265 | 26                         |
|   | 3. Wilshire & Alvarado<br>RD 0246                           | 21                         |
|   | 4. 8 <sup>th</sup> & Alvarado<br>RD 0265                    | 17                         |
|   | 5. 2230 W 6 <sup>th</sup> St<br>RD 0245                     | 11                         |
|   | 6. 6 <sup>th</sup> & Alvarado<br>RD 0246                    | 10                         |