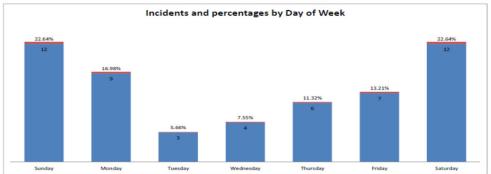

### LASER RESULTS

| ONE WI<br>03-12-17 - | EEK AGO<br>03-18-17 | vs | TWO WEEKS AGO<br>03-05-17 - 03-11-17 |
|----------------------|---------------------|----|--------------------------------------|
| Crime:               |                     |    |                                      |
| HOM                  | 0                   |    | 0                                    |
| RAPE                 | 0                   |    | 0                                    |
| ROBB                 | 0                   |    | 2                                    |
| AGG                  | 0                   |    | 0                                    |