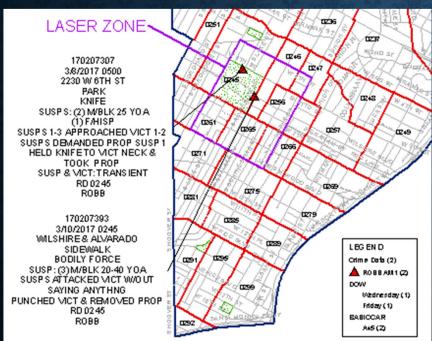

# RAMPART LASER ZONE AREA CRIME INFORMATION



WEEK 03/12/17 - 03/18/17



### THIS WEEK SO FAR



## LAST WEEK



#### RAMPART AREA VIOLENT CRIME IN LASER ZONE RD'S

#### TWO WEEKS AGO



#### LAST WEEK



### LASER RESULTS

| ONE WI<br>03-12-17 - | EEK AGO<br>03-18-17 | vs | TWO WEEKS AGO<br>03-05-17 - 03-11-17 |
|----------------------|---------------------|----|--------------------------------------|
| Crime:               |                     |    |                                      |
| HOM                  | 0                   |    | 0                                    |
| RAPE                 | 0                   |    | 0                                    |
| ROBB                 | 0                   |    | 2                                    |
| AGG                  | 0                   |    | 0                                    |



## ANCHOR POINTS



Rampart Division Anchor Points
Based on All CFS (01/01/15 - 09/30/16)
500ft by 500ft Grids
Grid 1 CFS