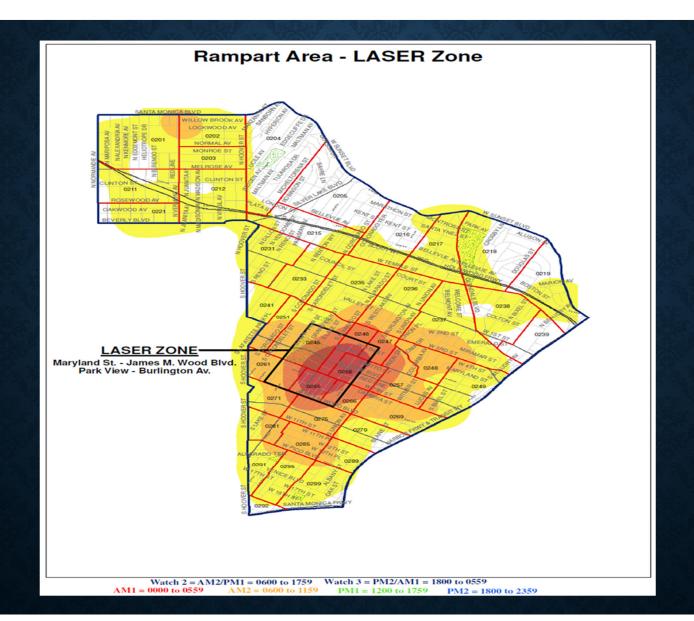

# RAMPART LASER ZONE AREA CRIME INFORMATION

WEEK 03/12/17 - 03/18/17

## LAST WEEK