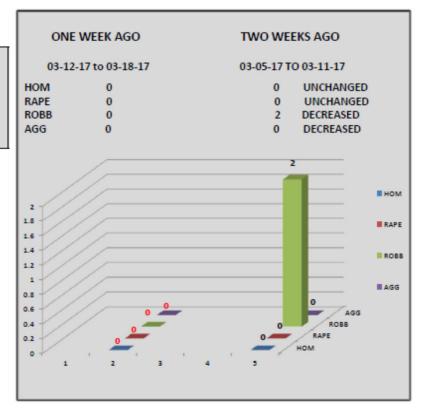

#### TWO WEEKS AGO

#### LAST WEEK

### LASER RESULTS

| ONE WI<br>03-12-17 - | EEK AGO<br>03-18-17 | vs | TWO WEEKS AGO<br>03-05-17 - 03-11-17 |
|----------------------|---------------------|----|--------------------------------------|
| Crime:               |                     |    |                                      |
| HOM                  | 0                   |    | 0                                    |
| RAPE                 | 0                   |    | 0                                    |
| ROBB                 | 0                   |    | 2                                    |
| AGG                  | 0                   |    | 0                                    |