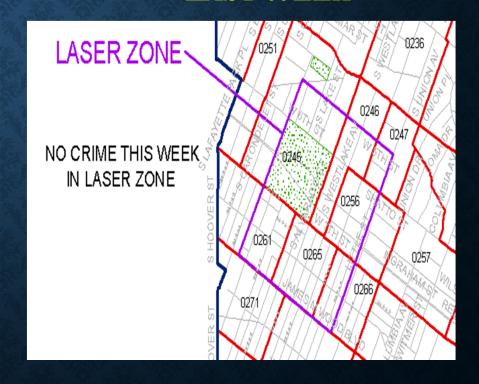

# RAMPART LASER ZONE AREA CRIME INFORMATION



WEEK 03/12/17 - 03/18/17



### THIS WEEK SO FAR



## LAST WEEK



#### RAMPART AREA VIOLENT CRIME IN LASER ZONE RD'S

#### TWO WEEKS AGO



#### LAST WEEK



### LASER RESULTS

| ONE WI<br>03-12-17 - | EEK AGO<br>03-18-17 | vs | TWO WEEKS AGO<br>03-05-17 - 03-11-17 |
|----------------------|---------------------|----|--------------------------------------|
| Crime:               |                     |    |                                      |
| HOM                  | 0                   |    | 0                                    |
| RAPE                 | 0                   |    | 0                                    |
| ROBB                 | 0                   |    | 2                                    |
| AGG                  | 0                   |    | 0                                    |



## ANCHOR POINTS



Rampart Division Anchor Points
Based on All CFS (01/01/15 - 09/30/16)
500ft by 500ft Grids
Grid 1 CFS = 979
Grid 2 CFS