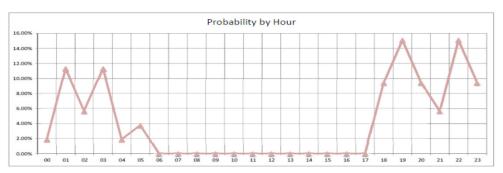

### PEAK HOURS NIGHT WATCH

|             |      |       |      | 03    |      |      |      |            |      |      |      |      |      |            |      |      |      |      |      |       |      |      |       |      |
|-------------|------|-------|------|-------|------|------|------|------------|------|------|------|------|------|------------|------|------|------|------|------|-------|------|------|-------|------|
| Probability | 1.9% | 11.3% | 5.7% | 11.3% | 1.9% | 3.8% | 0.0% | 0.0%       | 0.0% | 0.0% | 0.0% | 0.0% | 0.0% | 0.0%       | 0.0% | 0.0% | 0.0% | 0.0% | 9.4% | 15.1% | 9.4% | 5.7% | 15.1% | 9.4% |
|             | AM1  |       |      |       |      |      | Al   | <b>4</b> 2 |      |      |      |      | PN   | <b>/11</b> |      |      |      |      | PN   | A2    |      |      |       |      |