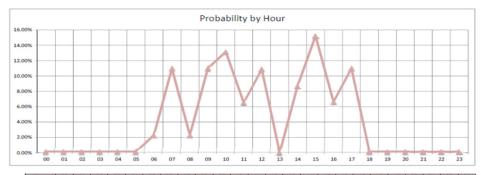

### PEAK HOURS NIGHT WATCH

|             |      |       |      | 03    |      |      |      |            |      |      |      |      |      |            |      |      |      |      |      |       |      |      |       |      |
|-------------|------|-------|------|-------|------|------|------|------------|------|------|------|------|------|------------|------|------|------|------|------|-------|------|------|-------|------|
| Probability | 1.9% | 11.3% | 5.7% | 11.3% | 1.9% | 3.8% | 0.0% | 0.0%       | 0.0% | 0.0% | 0.0% | 0.0% | 0.0% | 0.0%       | 0.0% | 0.0% | 0.0% | 0.0% | 9.4% | 15.1% | 9.4% | 5.7% | 15.1% | 9.4% |
|             | AM1  |       |      |       |      |      | Al   | <b>4</b> 2 |      |      |      |      | PN   | <b>/11</b> |      |      |      |      | PN   | A2    |      |      |       |      |