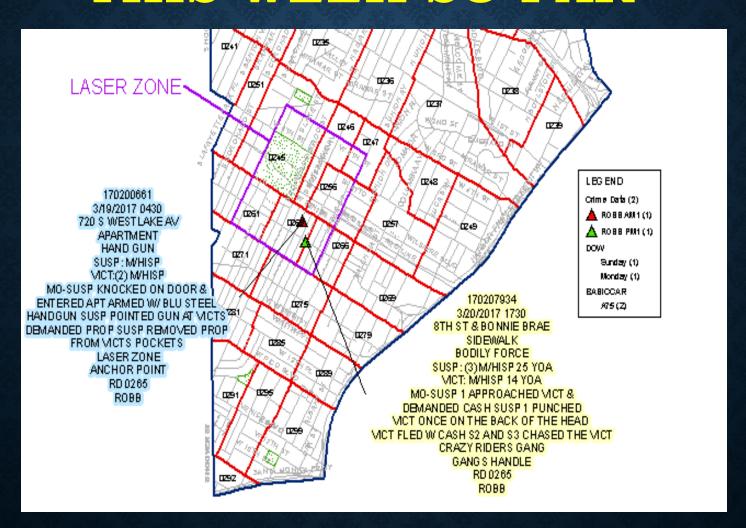

# RAMPART LASER ZONE AREA CRIME INFORMATION



WEEK 03/12/17 - 03/18/17



### THIS WEEK SO FAR



## LAST WEEK



#### RAMPART AREA VIOLENT CRIME IN LASER ZONE RD'S

#### TWO WEEKS AGO



#### LAST WEEK



### LASER RESULTS

| ONE WI<br>03-12-17 - | EEK AGO<br>03-18-17 | vs | TWO WEEKS AGO<br>03-05-17 - 03-11-17 |
|----------------------|---------------------|----|--------------------------------------|
| Crime:               |                     |    |                                      |
| HOM                  | 0                   |    | 0                                    |
| RAPE                 | 0                   |    | 0                                    |
| ROBB                 | 0                   |    | 2                                    |
| AGG                  | 0                   |    | 0                                    |



## ANCHOR POINTS



Rampart Div