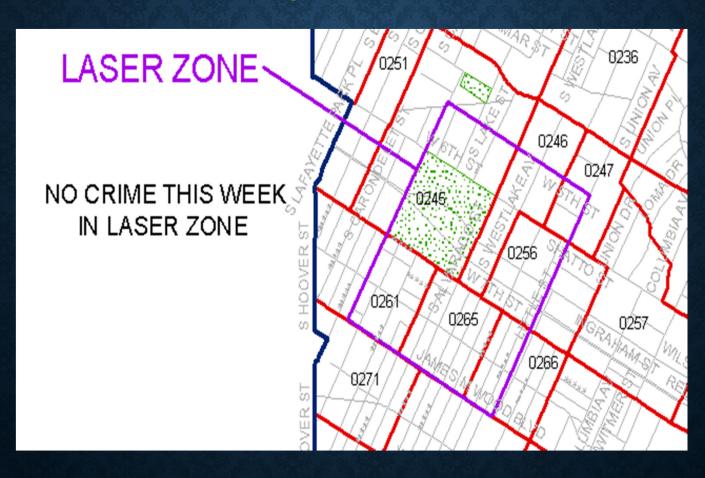

## LAST WEEK

### LASER RESULTS

| ONE WI<br>03-12-17 - | EEK AGO<br>03-18-17 | vs | TWO WEEKS AGO<br>03-05-17 - 03-11-17 |
|----------------------|---------------------|----|--------------------------------------|
| Crime:               |                     |    |                                      |
| HOM                  | 0                   |    | 0                                    |
| RAPE                 | 0                   |    | 0                                    |
| ROBB                 | 0                   |    | 2                                    |
| AGG                  | 0                   |    | 0                                    |