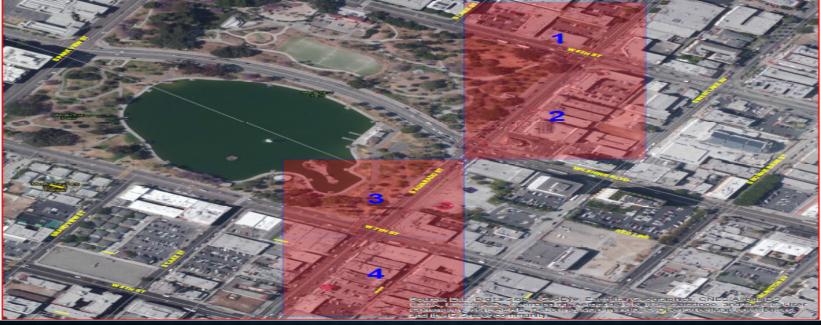

## ANCHOR POINTS

Rampart Division Anchor Points
Based on All CFS (01/01/15 - 09/30/16)
500ft by 500ft Grids
Grid 1 CFS = 979
Grid 2 CFS = 1330
Grid 3 CFS = 1134
Grid 4 CFS = 994